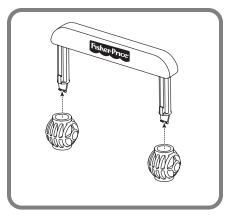

### **Assembly**

• Fit a bead onto each side of the handle, as shown.

- Position the handle above the seat with the Fisher-Price logo facing the front of the hippo.
- Press and "snap" the handle into the two holes in the seat.